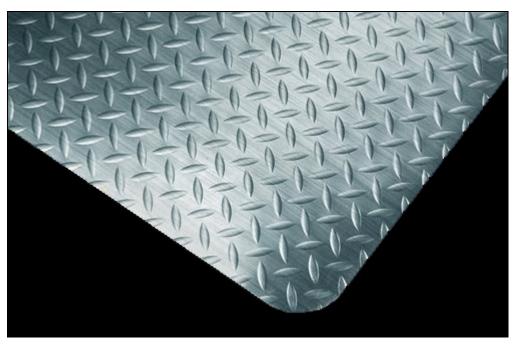

## Metallic Diamond Deck Plate Runner Mats

Metallic Diamond Deck Plate Runner Mats boast a highly reflective, stainless steel like appearance yet have a lightweight, flexible vinyl construction.

• These metallic runner mats are ideal for any showroom, work benches, tool boxes, shelving, underneath automobiles or bikes to accent finish or anywhere an attractive mat is needed.

- Available 1/8" thick and up to 75' long.
- The diamond deckplate surface pattern boosts traction and gives this popular vinyl runner a rugged look.

• This vinyl runner mat is best applied to commercial locations such as show rooms, display areas and point of sale displays for visual enhancement.